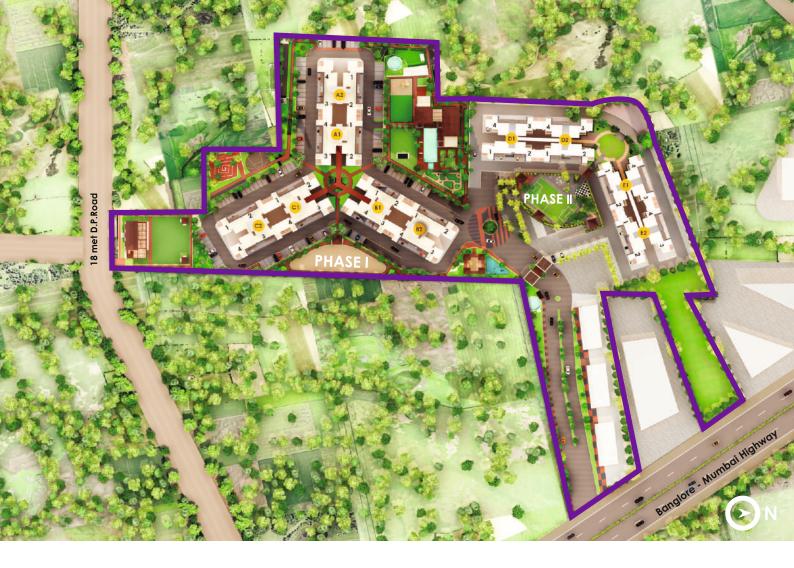

### **SPECIFICATIONS**

- AC points in all bedrooms
- Aluminum powder coated sliding windows with safety grills
- Anti-Skid flooring at terrace and toilets
- Concealed plumbing and wiring with quality fittings
- Dado tiles upto false ceiling in all toilets
- Generator back up for the lighting load all over the flat
- Intercom facility in each flat
- Main door with standard latch fittings
- Mosquito net for all windows and glass doors

- Parallel kitchen platform with stands
- Solar hot water for bathing in each toilet
- SS railing with toughened glass for terrace
- Telephone points in all bedrooms and living room
- Total vitrified flooring all over the flat
- ◆ TV points in living room, master bedroom
- Video Door Phone with bell
- Wall hung European water closet (commode) in all toilets



#### **EDUCATIONAL HUBS**

- Akshara International School
- Balaji Institutes of Modern Management
- Blossom Public School
- Indira Global Business School & College
- J.S.P.M. Institutes
- Lotus Business School
- Padmashree Dr. D.Y.Patil Institutes of Engineering, Management & Research

#### **HOSPITALS**

- Aditya Birla Hospital
- Cantonment Hospital, Dehuroad
- Life Point Hospital
- Lokmanya Hospital
- Niramaya Hospital
- Ojas Multispeciality Hospital

#### **RETAIL**

Big Bazaar / D - Mart

#### **HOTELS & RESTAURANTS**

- Ginger
- Sayaji
- Ramada
- Sentosa Water Resort
- VITS/ Orchid
- Punjabi Rasoi

#### **BANKS & ATM**

- Bank of Maharashtra
- ♦ IDBI BANK
- State Bank of India

# BUS STOP & RAILWAY STATION

- Akurdi Railway Station
- Koyte Wasti Bus Stop
- Kiwale Bus Stop







Me