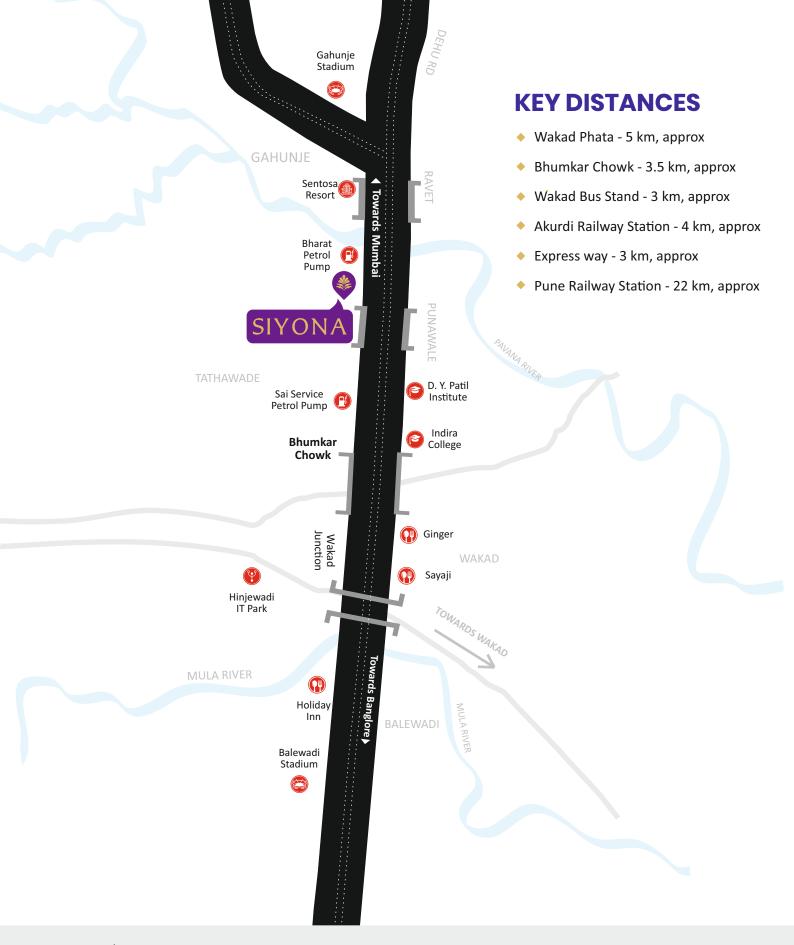

# BUS STOP & RAILWAY STATION

- Akurdi Railway Station
- Koyte Wasti Bus Stop
- Kiwale Bus Stop

Member of:

Pethkar Projects, 'SIYONA', S.NO. 47,48 & 50, Punawale, On Mumbai - Bengaluru Highway, Near Bharat Petrol Pump, PCMC - 411033, Pune, Maharashtra, India. 9764995555 | mail@pethkarprojects.com | www.pethkarprojects.com