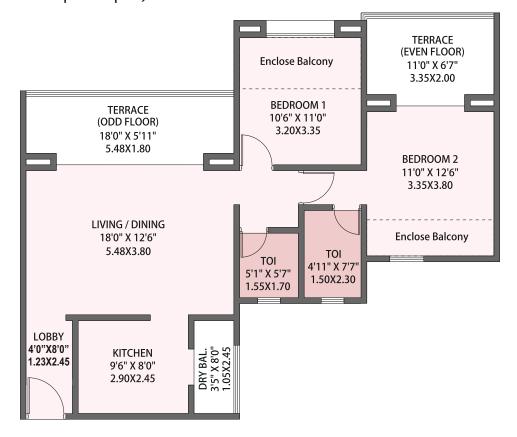

### 2 BHK Odd / Even Floor Plans

(areas 840 - 880 Sqft Carpet)

All Dimensions are from Unfinished to Unfinished