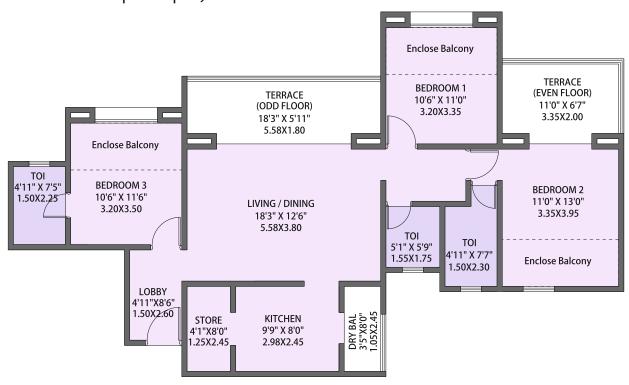

### 3 BHK Odd / Even Floor Plans

(areas 1090 - 1120 Sqft Carpet)

All Dimensions are from Unfinished to Unfinished